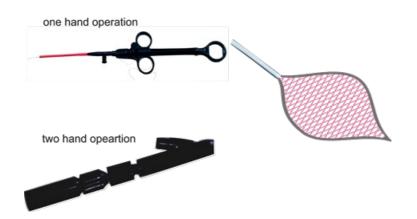

## **Technical Information:**

- Shape: Oval
- With flush port.
- Availability Non sterile and for single use only.
- Loop Diameter > 61 mm could be with 2 hand operation handle

Ordering Information-Mention product code x quantity required